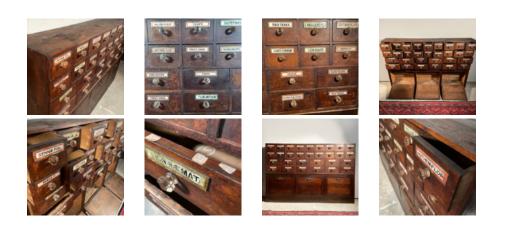

## A BANK OF VICTORIAN MAHOGANY AND STAINED PINE APOTHECARY DRAWERS

## late 19th / early 20th Century,

with two rows of nine small drawers above two rows of six medium, all above a trio of fall-front lockers, each drawer applied with reversed painted and parcel gilded glass name labels (a number later replacements) and centred with a faceted glass knob,

DIMENSIONS: 123cm (48<sup> $\frac{1}{2}$ </sup>") High, 185cm (72<sup> $\frac{3}{4}$ </sup>") Wide, 28cm (11") Deep