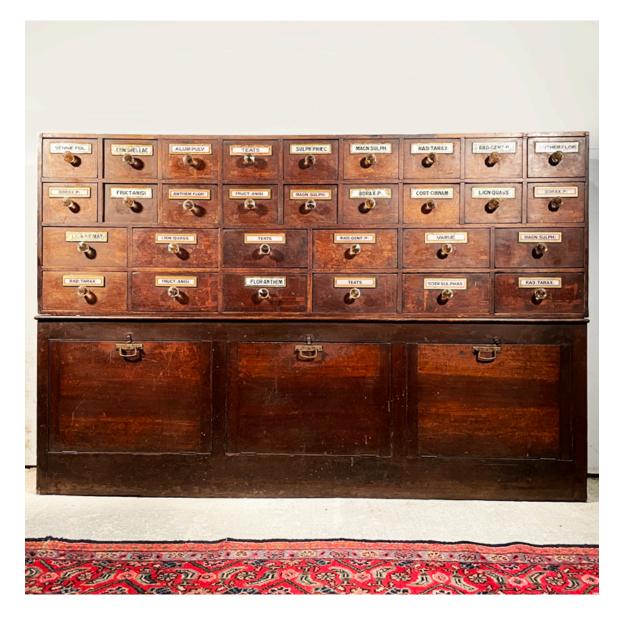

## A BANK OF VICTORIAN MAHOGANY AND STAINED PINE APOTHECARY DRAWERS

## late 19th / early 20th Century,

with two rows of nine small drawers above two rows of six medium, all above a trio of fall-front lockers, each drawer applied with reversed painted and parcel gilded glass name labels (a number later replacements) and centred with a faceted glass knob,

DIMENSIONS: 123cm (48<sup> $\frac{1}{2}$ </sup>") High, 185cm (72<sup> $\frac{3}{4}$ </sup>") Wide, 28cm (11") Deep