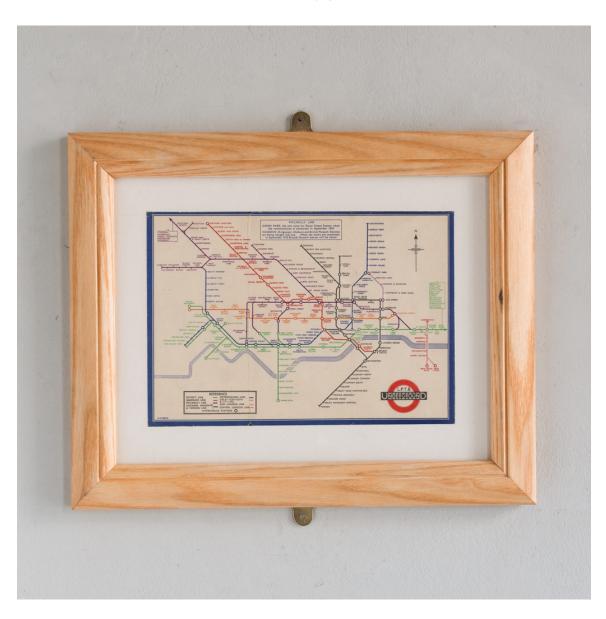

## LPTB UNDERGROUND 1933,

second edition from the first year of Harry Beck's design,

shown are notes about the change of station names from Dover Street to Green Park and the merging of Holborn and British Museum Stations into one called Holborn. The logo on this version of the map has the initials LPTB printed above the Underground bar on the roundel.

DIMENSIONS: 25cm ( $9^{34}$ ") High, 31cm ( $12^{34}$ ") Wide, 2.5cm (1") Deep

STOCK CODE: P00471