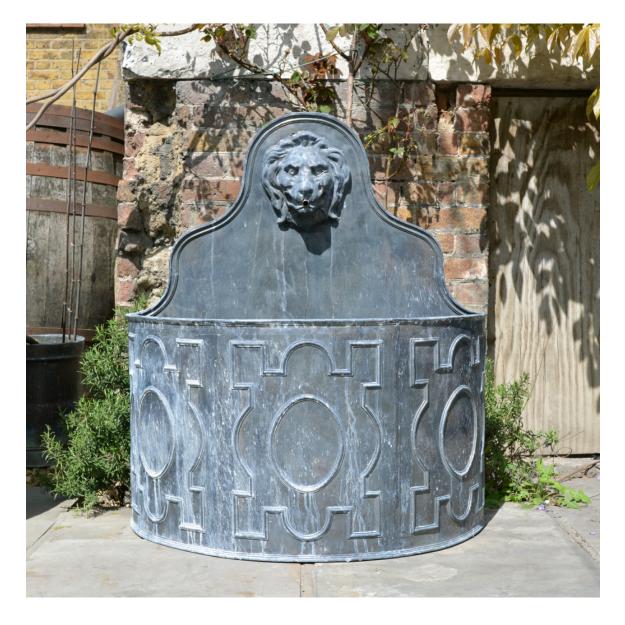

## AN ENGLISH LEAD CISTERN WITH LION MASK SPOUT

## In the 18th Century manner

Semi-circular in section and cast with repeating panels of raised strapwork moulding surmounted by an arched backplate cast in relief with a lion mask. With a pump pack.6 - 8 week lead time.

DIMENSIONS: 99cm (39") High, 89cm (35") Wide, 33cm (13") Deep

PRICE: £2,500

STOCK CODE: 91073

HISTORY

This ia a replica piece