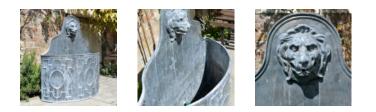

## AN ENGLISH LEAD CISTERN WITH LION MASK SPOUT

## In the 18th Century manner

Semi-circular in section and cast with repeating panels of raised strapwork moulding surmounted by an arched backplate cast in relief with a lion mask. With a pump pack.6 - 8 week lead time.

DIMENSIONS: 99cm (39") High, 89cm (35") Wide, 33cm (13") Deep

PRICE: £2,500

STOCK CODE: 91073

HISTORY

This ia a replica piece